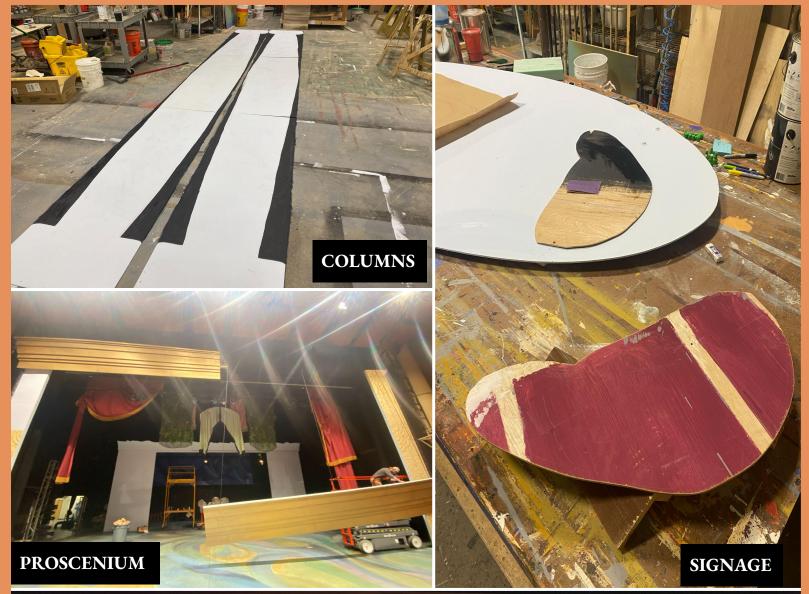

## Ava Stevens PAINT ASSISTANT

Jane Austen's Emma Liberty University Department of Theatre Arts December 2, 3, 4, 8, 9 10, 11.

**Director:** Scott Hayes

Scenic Designer: Connie Hecker

Lighting Designer: Barry Gawinski

Costume Designer: Lynne Forth

Technical Director: Mike Perkins

Scenic Artist: Shiloah Fredrick