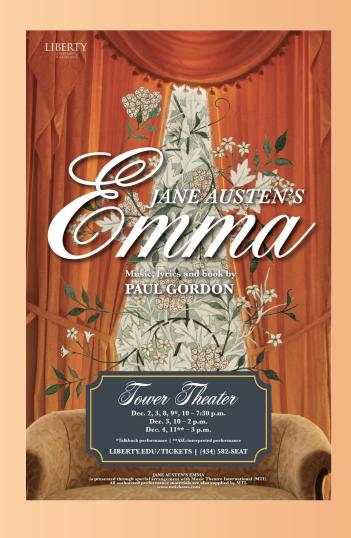

## Ava Stevens PAINT ASSISTANT

Jane Austen's Emma Liberty University Department of Theatre Arts December 2, 3, 4, 8, 9 10, 11.

**Director:** Scott Hayes

Scenic Designer: Connie Hecker

Lighting Designer: Barry Gawinski